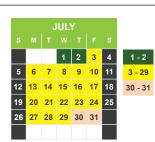

## 2025

| JULY |    |    |    |    |    |    |  |  |
|------|----|----|----|----|----|----|--|--|
|      |    |    |    |    |    |    |  |  |
|      |    | 1  | 2  | 3  | 4  | 5  |  |  |
| 6    | 7  | 8  | 9  | 10 | 11 | 12 |  |  |
| 13   | 14 | 15 | 16 | 17 | 18 | 19 |  |  |
| 20   | 21 | 22 | 23 | 24 | 25 | 26 |  |  |
| 27   | 28 | 29 | 30 | 31 |    |    |  |  |
|      |    |    |    |    |    |    |  |  |
| _    |    |    |    |    |    |    |  |  |

1 & 4-5 Teacher's In-Service Day Term 1 starts 6

1 - 29 Summer Holiday

30 - 31 Induction and Teacher's In-Service Day

18 School Days

1 - 2 National Day

20 School Days

10

13 - 17