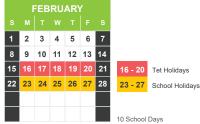

1 & 4-5 Teacher's In-Service Day Term 1 starts 6

1 - 29 Summer Holiday

30 - 31 Induction and Teacher's In-Service Day

18 School Days

1 - 2 National Day

20 School Days

10

13 - 17