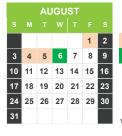

1 & 4-5 Teacher's In-Service Day Term 1 starts 6

1 - 29 Summer Holiday

30 - 31 Induction and Teacher's In-Service Day

18 School Days

1 - 2 National Day

20 School Days

10

13 - 17