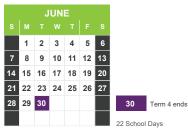

20

20 School Davs

Christmas and New Year Break

Term 1 ends

Term 1 breaks

Term 2 starts

| NOVEMBER |    |    |    |    |    |    |  |  |  |
|----------|----|----|----|----|----|----|--|--|--|
|          | м  |    |    |    |    |    |  |  |  |
|          |    |    |    |    |    | 1  |  |  |  |
| 2        | 3  | 4  | 5  | 6  | 7  | 8  |  |  |  |
| 9        | 10 | 11 | 12 | 13 | 14 | 15 |  |  |  |
| 16       | 17 | 18 | 19 | 20 | 21 | 22 |  |  |  |
| 23       | 24 | 25 | 26 | 27 | 28 | 29 |  |  |  |
| 30       |    |    |    |    |    |    |  |  |  |
|          |    |    |    |    |    |    |  |  |  |