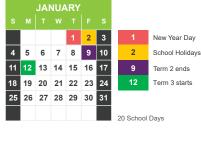

1 & 4-5 Teacher's In-Service Day Term 1 starts 6

1 - 29 Summer Holiday

30 - 31 Induction and Teacher's In-Service Day

18 School Days

1 - 2 National Day

20 School Days

10

13 - 17