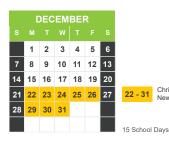

20

20 School Davs

Christmas and New Year Break

Term 1 ends

Term 1 breaks

Term 2 starts

| NOVEMBER |    |    |    |    |    |    |  |  |  |
|----------|----|----|----|----|----|----|--|--|--|
|          | м  |    |    |    |    |    |  |  |  |
|          |    |    |    |    |    | 1  |  |  |  |
| 2        | 3  | 4  | 5  | 6  | 7  | 8  |  |  |  |
| 9        | 10 | 11 | 12 | 13 | 14 | 15 |  |  |  |
| 16       | 17 | 18 | 19 | 20 | 21 | 22 |  |  |  |
| 23       | 24 | 25 | 26 | 27 | 28 | 29 |  |  |  |
| 30       |    |    |    |    |    |    |  |  |  |
|          |    |    |    |    |    |    |  |  |  |