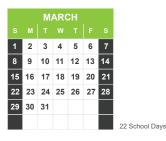

20

20 School Davs

Christmas and New Year Break

Term 1 ends

Term 1 breaks

Term 2 starts

| NOVEMBER |    |    |    |    |    |    |  |  |  |
|----------|----|----|----|----|----|----|--|--|--|
|          | м  |    |    |    |    |    |  |  |  |
|          |    |    |    |    |    | 1  |  |  |  |
| 2        | 3  | 4  | 5  | 6  | 7  | 8  |  |  |  |
| 9        | 10 | 11 | 12 | 13 | 14 | 15 |  |  |  |
| 16       | 17 | 18 | 19 | 20 | 21 | 22 |  |  |  |
| 23       | 24 | 25 | 26 | 27 | 28 | 29 |  |  |  |
| 30       |    |    |    |    |    |    |  |  |  |
|          |    |    |    |    |    |    |  |  |  |