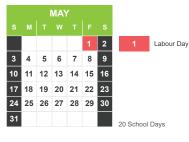

1 & 4-5 Teacher's In-Service Day Term 1 starts 6

1 - 29 Summer Holiday

30 - 31 Induction and Teacher's In-Service Day

18 School Days

1 - 2 National Day

20 School Days

10

13 - 17