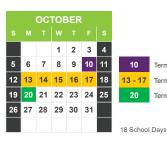

1 & 4-5 Teacher's In-Service Day Term 1 starts 6

1 - 29 Summer Holiday

30 - 31 Induction and Teacher's In-Service Day

18 School Days

1 - 2 National Day

20 School Days

10

13 - 17

20

20 School Davs

Christmas and New Year Break

Term 1 ends

Term 1 breaks

Term 2 starts

| NOVEMBER |    |    |    |    |    |    |  |  |  |
|----------|----|----|----|----|----|----|--|--|--|
|          | м  |    |    |    |    |    |  |  |  |
|          |    |    |    |    |    | 1  |  |  |  |
| 2        | 3  | 4  | 5  | 6  | 7  | 8  |  |  |  |
| 9        | 10 | 11 | 12 | 13 | 14 | 15 |  |  |  |
| 16       | 17 | 18 | 19 | 20 | 21 | 22 |  |  |  |
| 23       | 24 | 25 | 26 | 27 | 28 | 29 |  |  |  |
| 30       |    |    |    |    |    |    |  |  |  |
|          |    |    |    |    |    |    |  |  |  |